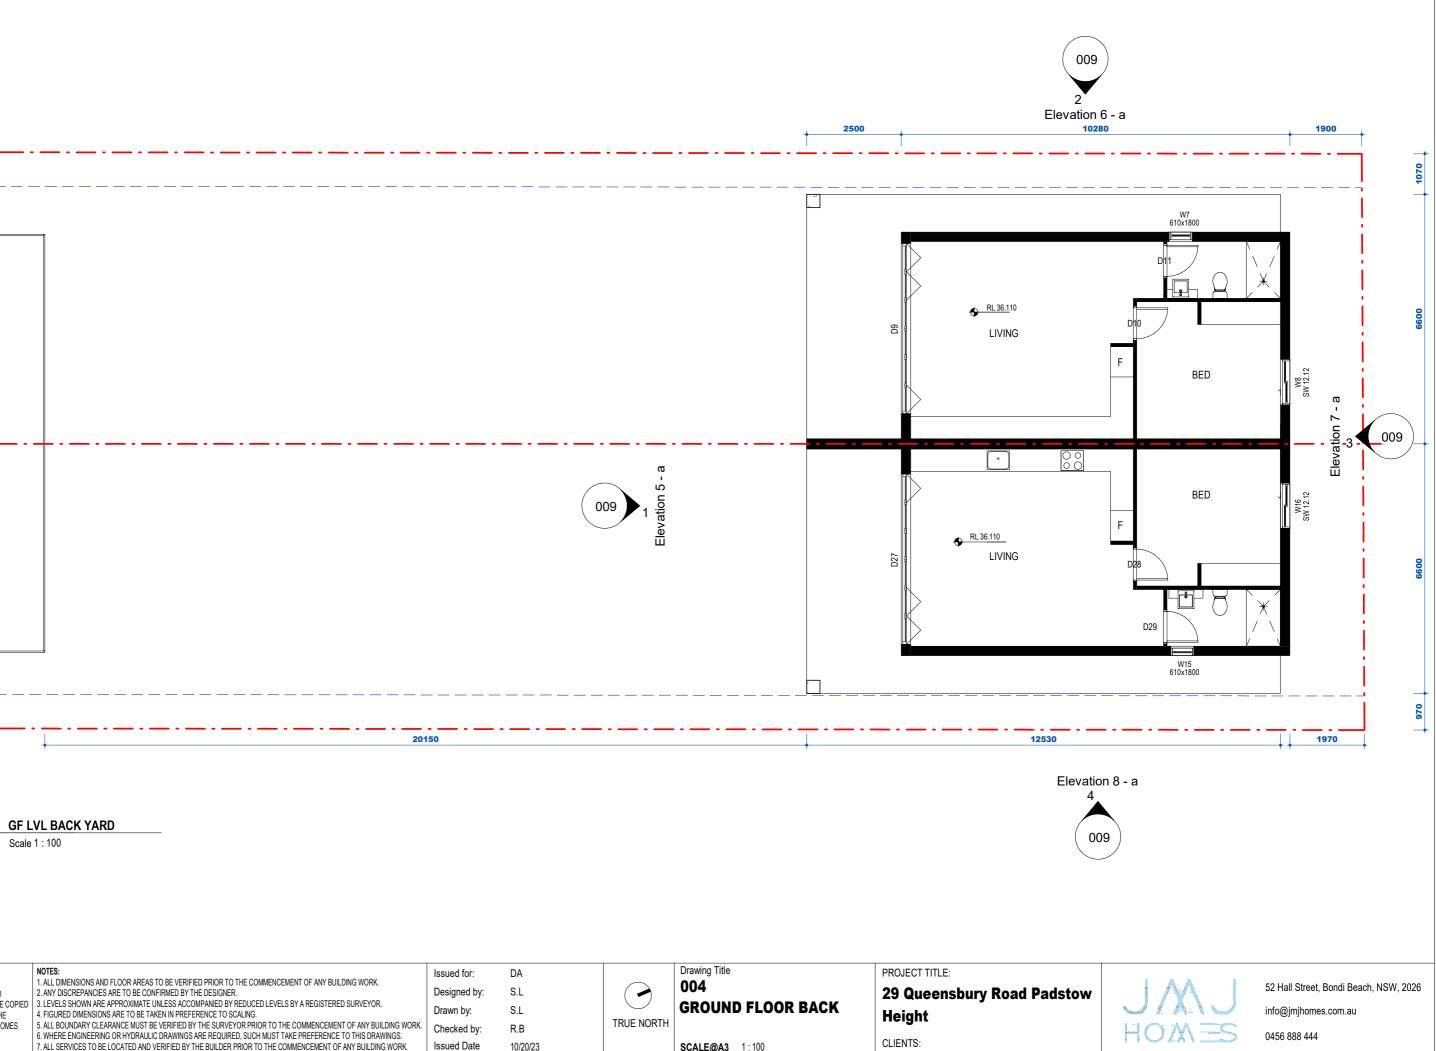

| © COPYRIGHT | NOTES:<br>1. ALL DIMENSIONS AND FLOOR AREAS TO BE VERIFIED PRIOR TO THE COMMENCEMENT OF ANY BUILDING WORK.                                                                                                         | Issued for:  | DA       |            | Drawing Title     | PROJECT TITLE:             |
|-------------|--------------------------------------------------------------------------------------------------------------------------------------------------------------------------------------------------------------------|--------------|----------|------------|-------------------|----------------------------|
|             | 2. ANY DISCREPANCIES ARE TO BE CONFIRMED BY THE DESIGNER.                                                                                                                                                          | Designed by: | S.L      |            | 004               | 29 Queensbury Road Padstov |
|             | <ol> <li>LEVELS SHOWN ARE APPROXIMATE UNLESS ACCOMPANIED BY REDUCED LEVELS BY A REGISTERED SURVEYOR.</li> <li>FIGURED DIMENSIONS ARE TO BE TAKEN IN PREFERENCE TO SCALING.</li> </ol>                              | Drawn by:    | S.L      |            | GROUND FLOOR BACK | Height                     |
|             | 5. ALL BOUNDARY CLEARANCE MUST BE VERIFIED BY THE SURVEYOR PRIOR TO THE COMMENCEMENT OF ANY BUILDING WORK.<br>6. WHERE ENGINEERING OR HYDRAULIC DRAWINGS ARE REQUIRED, SUCH MUST TAKE PREFERENCE TO THIS DRAWINGS. | Checked by:  | R.B      | TRUE NORTH |                   | neight                     |
|             | 7. ALL SERVICES TO BE LOCATED AND VERIFIED BY THE BUILDER PRIOR TO THE COMMENCEMENT OF ANY BUILDING WORK.                                                                                                          | Issued Date  | 10/20/23 |            | SCALE@A3 1:100    | CLIENTS:                   |