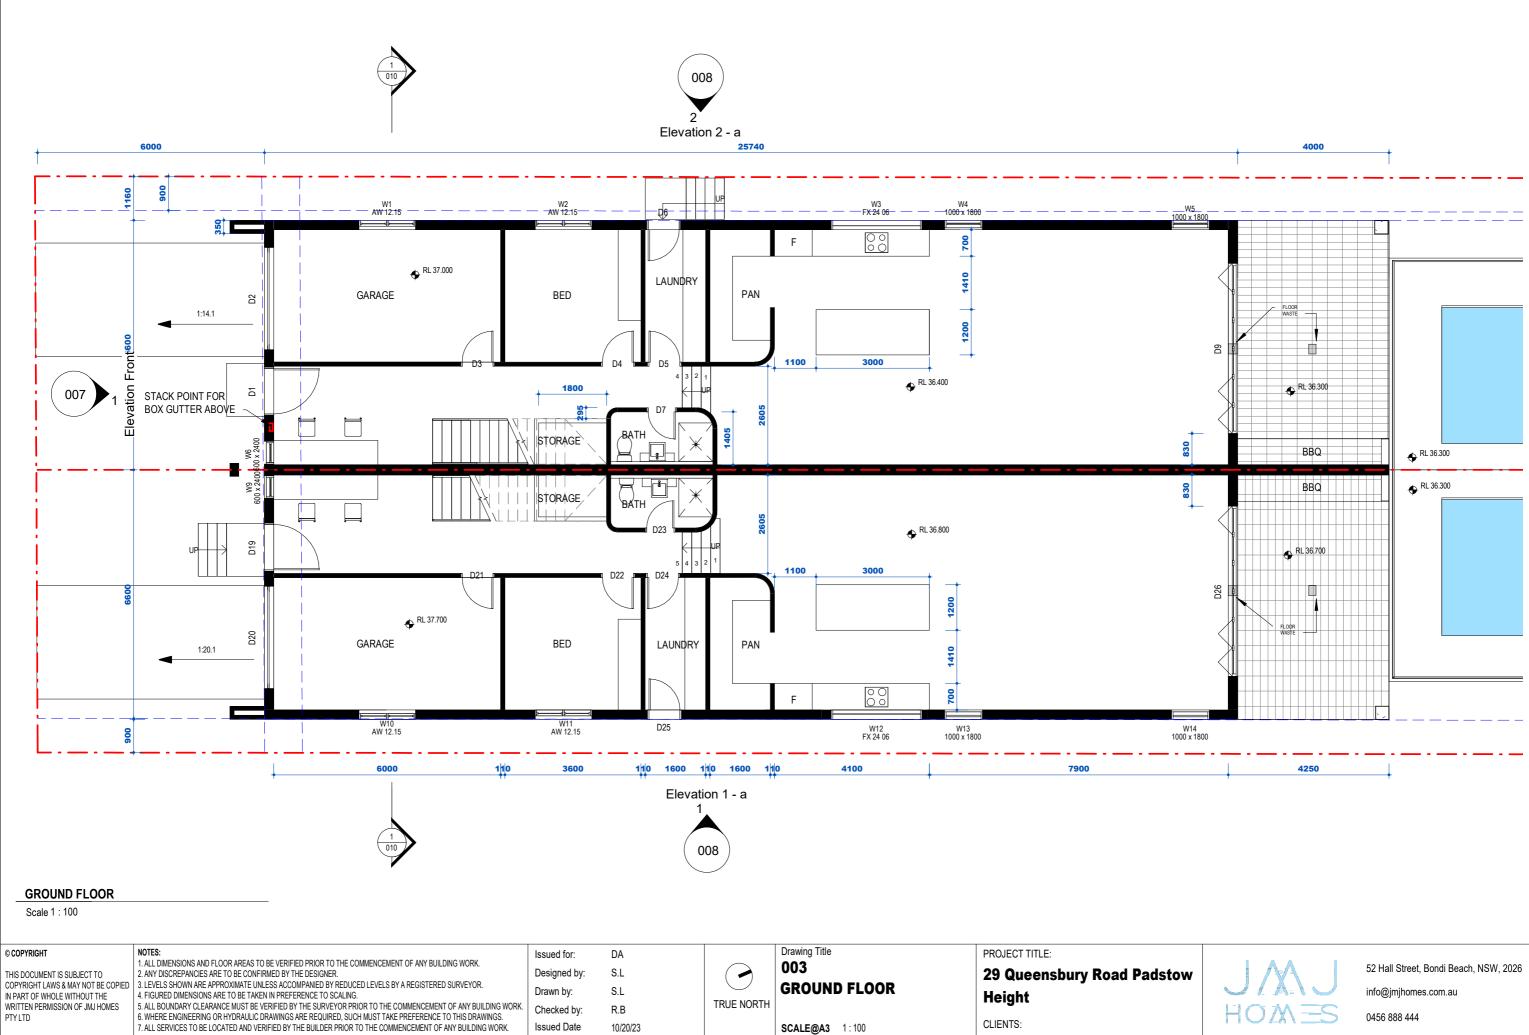

| © COPYRIGHT | NOTES:<br>1. ALL DIMENSIONS AND FLOOR AREAS TO BE VERIFIED PRIOR TO THE COMMENCEMENT OF ANY BUILDING WORK.                                                                                                         | Issued for:  | DA       |            | Drawing Title     | PROJECT TITLE:             |
|-------------|--------------------------------------------------------------------------------------------------------------------------------------------------------------------------------------------------------------------|--------------|----------|------------|-------------------|----------------------------|
|             | 2. ANY DISCREPANCIES ARE TO BE CONFIRMED BY THE DESIGNER.                                                                                                                                                          | Designed by: | S.L      |            | 004               | 29 Queensbury Road Padstov |
|             | <ol> <li>LEVELS SHOWN ARE APPROXIMATE UNLESS ACCOMPANIED BY REDUCED LEVELS BY A REGISTERED SURVEYOR.</li> <li>FIGURED DIMENSIONS ARE TO BE TAKEN IN PREFERENCE TO SCALING.</li> </ol>                              | Drawn by:    | S.L      |            | GROUND FLOOR BACK | Height                     |
|             | 5. ALL BOUNDARY CLEARANCE MUST BE VERIFIED BY THE SURVEYOR PRIOR TO THE COMMENCEMENT OF ANY BUILDING WORK.<br>6. WHERE ENGINEERING OR HYDRAULIC DRAWINGS ARE REQUIRED, SUCH MUST TAKE PREFERENCE TO THIS DRAWINGS. | Checked by:  | R.B      | TRUE NORTH |                   | neight                     |
|             | 7. ALL SERVICES TO BE LOCATED AND VERIFIED BY THE BUILDER PRIOR TO THE COMMENCEMENT OF ANY BUILDING WORK.                                                                                                          | Issued Date  | 10/20/23 |            | SCALE@A3 1:100    | CLIENTS:                   |