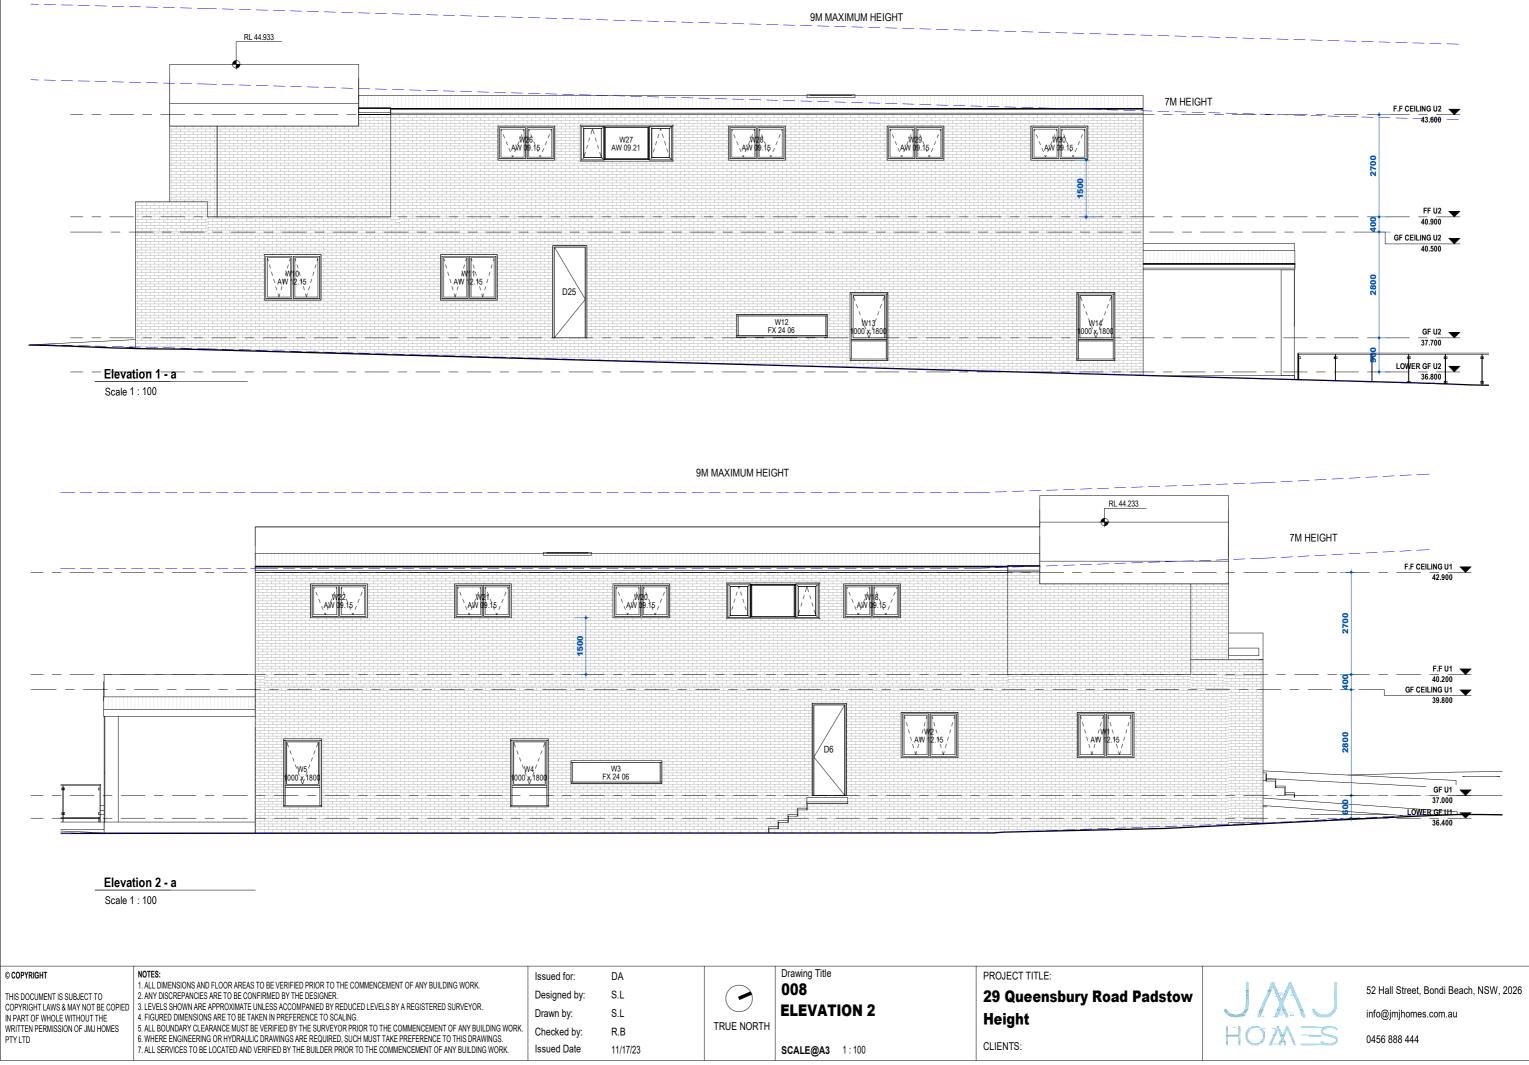

52 Hall Street, Bondi Beach, NSW, 2026

| COPTRIGHT                    |                                                                                                                                                                                                                                                                                                          | Issued for:                | DA              | Diawing nue        | PROJECT TITLE:          |
|------------------------------|----------------------------------------------------------------------------------------------------------------------------------------------------------------------------------------------------------------------------------------------------------------------------------------------------------|----------------------------|-----------------|--------------------|-------------------------|
| THIS DOCUMENT IS SUBJECT TO  | ALL DIMENSIONS AND FLOOR AREAS TO BE VERIFIED PRIOR TO THE COMMENCEMENT OF ANY BUILDING WORK.     ANY DISCREPANCIES ARE TO BE CONFIRMED BY THE DESIGNER.     LEVELS SHOWN ARE APPROXIMATE UNLESS ACCOMPANIED BY REDUCED LEVELS BY A REGISTERED SURVEYOR.                                                 | Designed by:               | S.L             | 007                | 29 Queensbury Road Pads |
| IN PART OF WHOLE WITHOUT THE | <ol> <li>LEVELS SHOWN ARE APPROXIMATE UNLESS ACCOMPANIED BT REDUCED LEVELS BT A REGISTERED SURVETOR.</li> <li>FIGURED DIMENSIONS ARE TO BE TAKEN IN PREFERENCE TO SCALING.</li> <li>S.ALL BOUNDARY CLEARANCE MUST BE VERIFIED BY THE SURVEYOR PRIOR TO THE COMMENCEMENT OF ANY BUILDING WORK.</li> </ol> | Drawn by:                  | S.L             | ELEVATION          | Height                  |
|                              | 6. WHERE ENGINEERING OR HYDRAULIC DRAWINGS ARE REQUIRED, SUCH MUST TAKE PREFERENCE TO THIS DRAWINGS.<br>7. ALL SERVICES TO BE LOCATED AND VERIFIED BY THE BUILDER PRIOR TO THE COMMENCEMENT OF ANY BUILDING WORK.                                                                                        | Checked by:<br>Issued Date | R.B<br>11/17/23 | <br>SCALE@A3 1:100 | CLIENTS:                |
|                              |                                                                                                                                                                                                                                                                                                          |                            |                 |                    |                         |