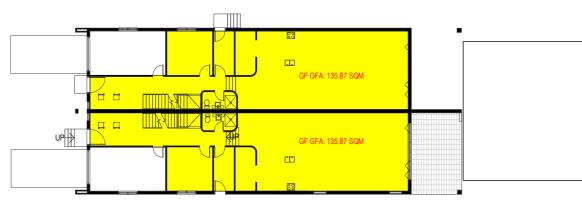

|
| 006          | ROOF PLAN            | 10/26/23         |                  |
| 007          | ELEVATION            | 11/17/23         |                  |
| 008          | ELEVATION 2          | 11/17/23         |                  |
| 009          | ELEVATION 3          | 12/11/23         |                  |
| 010          | SECTION              | 12/01/23         |                  |
| 011          | SHADOW DIAGRAM       | 12/01/23         |                  |
| 012          | SUBDIVISION PLAN     | 12/01/23         |                  |
| 013          | LANDSCAPE PLAN       | 12/09/23         |                  |
| 014          | WINDOW/DOOR SCHEDULE | 12/09/23         |                  |
| 015          | MATERIAL FINISH      | 11/17/23         |                  |



# GF GFA

Scale1 : 300



F.F GFA

Scale1 : 300

### COMPLIANCE TABLE

| Dual Occupancies                   | Requirement                   | Proposed                           |
|------------------------------------|-------------------------------|------------------------------------|
| Subdivision<br>FSR<br>Height Limit | 450 m2<br>0.5:1<br>9m maximum | 600 m2<br>331.21:1220 = 0.2<br><9m |
| Front Setback                      | 5.5m GF                       | 6m GF                              |
| Side setback                       | 6.5m FF<br>0.9m               | 7m FF<br>0.9m                      |
| PPOS                               | 80 m2                         | 80 m2                              |
| Secondary Building                 |                               |