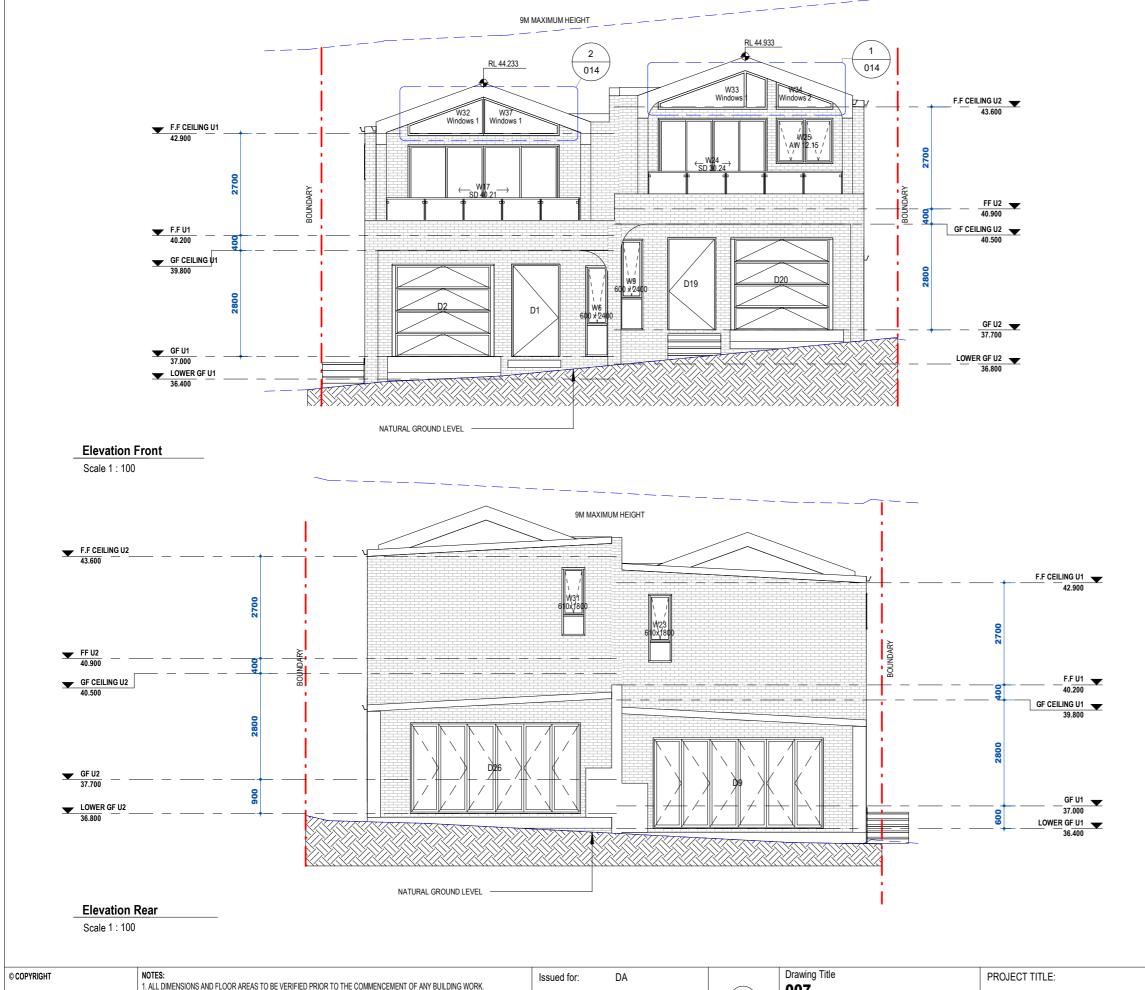

52 Hall Street, Bondi Beach, NSW, 2026

| COPTRIGHT                    |                                                                                                                                                                                                                                                                                                          | Issued for:                | DA              | Diawing nue        | PROJECT TITLE:          |
|------------------------------|----------------------------------------------------------------------------------------------------------------------------------------------------------------------------------------------------------------------------------------------------------------------------------------------------------|----------------------------|-----------------|--------------------|-------------------------|
| THIS DOCUMENT IS SUBJECT TO  | ALL DIMENSIONS AND FLOOR AREAS TO BE VERIFIED PRIOR TO THE COMMENCEMENT OF ANY BUILDING WORK.     ANY DISCREPANCIES ARE TO BE CONFIRMED BY THE DESIGNER.     LEVELS SHOWN ARE APPROXIMATE UNLESS ACCOMPANIED BY REDUCED LEVELS BY A REGISTERED SURVEYOR.                                                 | Designed by:               | S.L             | 007                | 29 Queensbury Road Pads |
| IN PART OF WHOLE WITHOUT THE | <ol> <li>LEVELS SHOWN ARE APPROXIMATE UNLESS ACCOMPANIED BT REDUCED LEVELS BT A REGISTERED SURVETOR.</li> <li>FIGURED DIMENSIONS ARE TO BE TAKEN IN PREFERENCE TO SCALING.</li> <li>S.ALL BOUNDARY CLEARANCE MUST BE VERIFIED BY THE SURVEYOR PRIOR TO THE COMMENCEMENT OF ANY BUILDING WORK.</li> </ol> | Drawn by:                  | S.L             | ELEVATION          | Height                  |
|                              | 6. WHERE ENGINEERING OR HYDRAULIC DRAWINGS ARE REQUIRED, SUCH MUST TAKE PREFERENCE TO THIS DRAWINGS.<br>7. ALL SERVICES TO BE LOCATED AND VERIFIED BY THE BUILDER PRIOR TO THE COMMENCEMENT OF ANY BUILDING WORK.                                                                                        | Checked by:<br>Issued Date | R.B<br>11/17/23 | <br>SCALE@A3 1:100 | CLIENTS:                |
|                              |                                                                                                                                                                                                                                                                                                          |                            |                 |                    |                         |