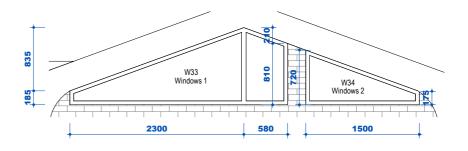

FABRIC SHALL BE BURRED 150MM ALONG ITS LOWER EDGE.

ow

52 Hall Street, Bondi Beach, NSW, 2026

info@jmjhomes.com.au

0456 888 444

|      | Window Schedule |        |  |  |  |  |  |
|------|-----------------|--------|--|--|--|--|--|
| Mark | Width           | Height |  |  |  |  |  |
| W1   | 1500            | 1200   |  |  |  |  |  |
| W2   | 1500            | 1200   |  |  |  |  |  |
| W3   | 2400            | 600    |  |  |  |  |  |
| N4   | 1000            | 1800   |  |  |  |  |  |
| N5   | 1000            | 1800   |  |  |  |  |  |
| N6   | 600             | 2400   |  |  |  |  |  |
| N7   | 610             | 1800   |  |  |  |  |  |
| N8   | 1200            | 1200   |  |  |  |  |  |
| N9   | 600             | 2400   |  |  |  |  |  |
| W10  | 1500            | 1200   |  |  |  |  |  |
| W11  | 1500            | 1200   |  |  |  |  |  |
| W12  | 2400            | 600    |  |  |  |  |  |
| W13  | 1000            | 1800   |  |  |  |  |  |
| W14  | 1000            | 1800   |  |  |  |  |  |
| W15  | 610             | 1800   |  |  |  |  |  |
| W16  | 1200            | 1200   |  |  |  |  |  |
| W17  | 4000            | 2400   |  |  |  |  |  |
| W18  | 1500            | 900    |  |  |  |  |  |
| W19  | 2400            | 900    |  |  |  |  |  |
| W20  | 1500            | 900    |  |  |  |  |  |
| W21  | 1500            | 900    |  |  |  |  |  |
| W22  | 1500            | 900    |  |  |  |  |  |
| W23  | 610             | 1800   |  |  |  |  |  |
| W24  | 2880            | 2400   |  |  |  |  |  |
| W25  | 1500            | 1200   |  |  |  |  |  |
| W26  | 1500            | 900    |  |  |  |  |  |
| W27  | 2400            | 900    |  |  |  |  |  |
| W28  | 1500            | 900    |  |  |  |  |  |
| W29  | 1500            | 900    |  |  |  |  |  |
| W30  | 1500            | 900    |  |  |  |  |  |
| W31  | 610             | 1800   |  |  |  |  |  |
| W32  | CUSTOMIZED      |        |  |  |  |  |  |
| N33  | CUSTOMIZED      |        |  |  |  |  |  |
| N34  | CUSTOMIZED      |        |  |  |  |  |  |
| N35  | 450             | 1190   |  |  |  |  |  |
| W37  | CUSTOMIZED      |        |  |  |  |  |  |
| W38  | 450             | 1190   |  |  |  |  |  |
|      | 1               |        |  |  |  |  |  |