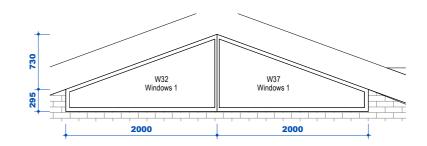

FABRIC SHALL BE BURRED 150MM ALONG ITS LOWER EDGE.

ow

52 Hall Street, Bondi Beach, NSW, 2026

info@jmjhomes.com.au

0456 888 444

|      | Window Schedule |        |  |  |  |  |  |
|------|-----------------|--------|--|--|--|--|--|
| Mark | Width           | Height |  |  |  |  |  |
| W1   | 1500            | 1200   |  |  |  |  |  |
| W2   | 1500            | 1200   |  |  |  |  |  |
| W3   | 2400            | 600    |  |  |  |  |  |
| N4   | 1000            | 1800   |  |  |  |  |  |
| N5   | 1000            | 1800   |  |  |  |  |  |
| N6   | 600             | 2400   |  |  |  |  |  |
| N7   | 610             | 1800   |  |  |  |  |  |
| N8   | 1200            | 1200   |  |  |  |  |  |
| N9   | 600             | 2400   |  |  |  |  |  |
| W10  | 1500            | 1200   |  |  |  |  |  |
| W11  | 1500            | 1200   |  |  |  |  |  |
| W12  | 2400            | 600    |  |  |  |  |  |
| W13  | 1000            | 1800   |  |  |  |  |  |
| W14  | 1000            | 1800   |  |  |  |  |  |
| W15  | 610             | 1800   |  |  |  |  |  |
| W16  | 1200            | 1200   |  |  |  |  |  |
| W17  | 4000            | 2400   |  |  |  |  |  |
| W18  | 1500            | 900    |  |  |  |  |  |
| W19  | 2400            | 900    |  |  |  |  |  |
| W20  | 1500            | 900    |  |  |  |  |  |
| W21  | 1500            | 900    |  |  |  |  |  |
| W22  | 1500            | 900    |  |  |  |  |  |
| W23  | 610             | 1800   |  |  |  |  |  |
| W24  | 2880            | 2400   |  |  |  |  |  |
| W25  | 1500            | 1200   |  |  |  |  |  |
| W26  | 1500            | 900    |  |  |  |  |  |
| W27  | 2400            | 900    |  |  |  |  |  |
| W28  | 1500            | 900    |  |  |  |  |  |
| W29  | 1500            | 900    |  |  |  |  |  |
| W30  | 1500            | 900    |  |  |  |  |  |
| W31  | 610             | 1800   |  |  |  |  |  |
| W32  | CUSTOMIZED      |        |  |  |  |  |  |
| N33  | CUSTOMIZED      |        |  |  |  |  |  |
| N34  | CUSTOMIZED      |        |  |  |  |  |  |
| N35  | 450             | 1190   |  |  |  |  |  |
| W37  | CUSTOMIZED      |        |  |  |  |  |  |
| W38  | 450             | 1190   |  |  |  |  |  |
|      | 1               |        |  |  |  |  |  |