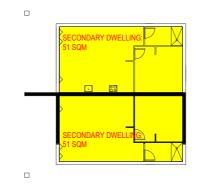

### COMPLIANCE TABLE

| Dual Occupancies                   | Requirement                   | Proposed                           |
|------------------------------------|-------------------------------|------------------------------------|
| Subdivision<br>FSR<br>Height Limit | 450 m2<br>0.5:1<br>9m maximum | 600 m2<br>331.21:1220 = 0.2<br><9m |
| Front Setback                      | 5.5m GF                       | 6m GF                              |
| Side setback                       | 6.5m FF<br>0.9m               | 7m FF<br>0.9m                      |
| PPOS                               | 80 m2                         | 80 m2                              |
| Secondary Building                 |                               |                                    |
| Height Limit                       | 3m                            | <3m                                |
| Side Setback<br>Rear setback       | 0.9m<br>0.9m                  | 0.9m<br>1.9m                       |
|                                    |                               |                                    |