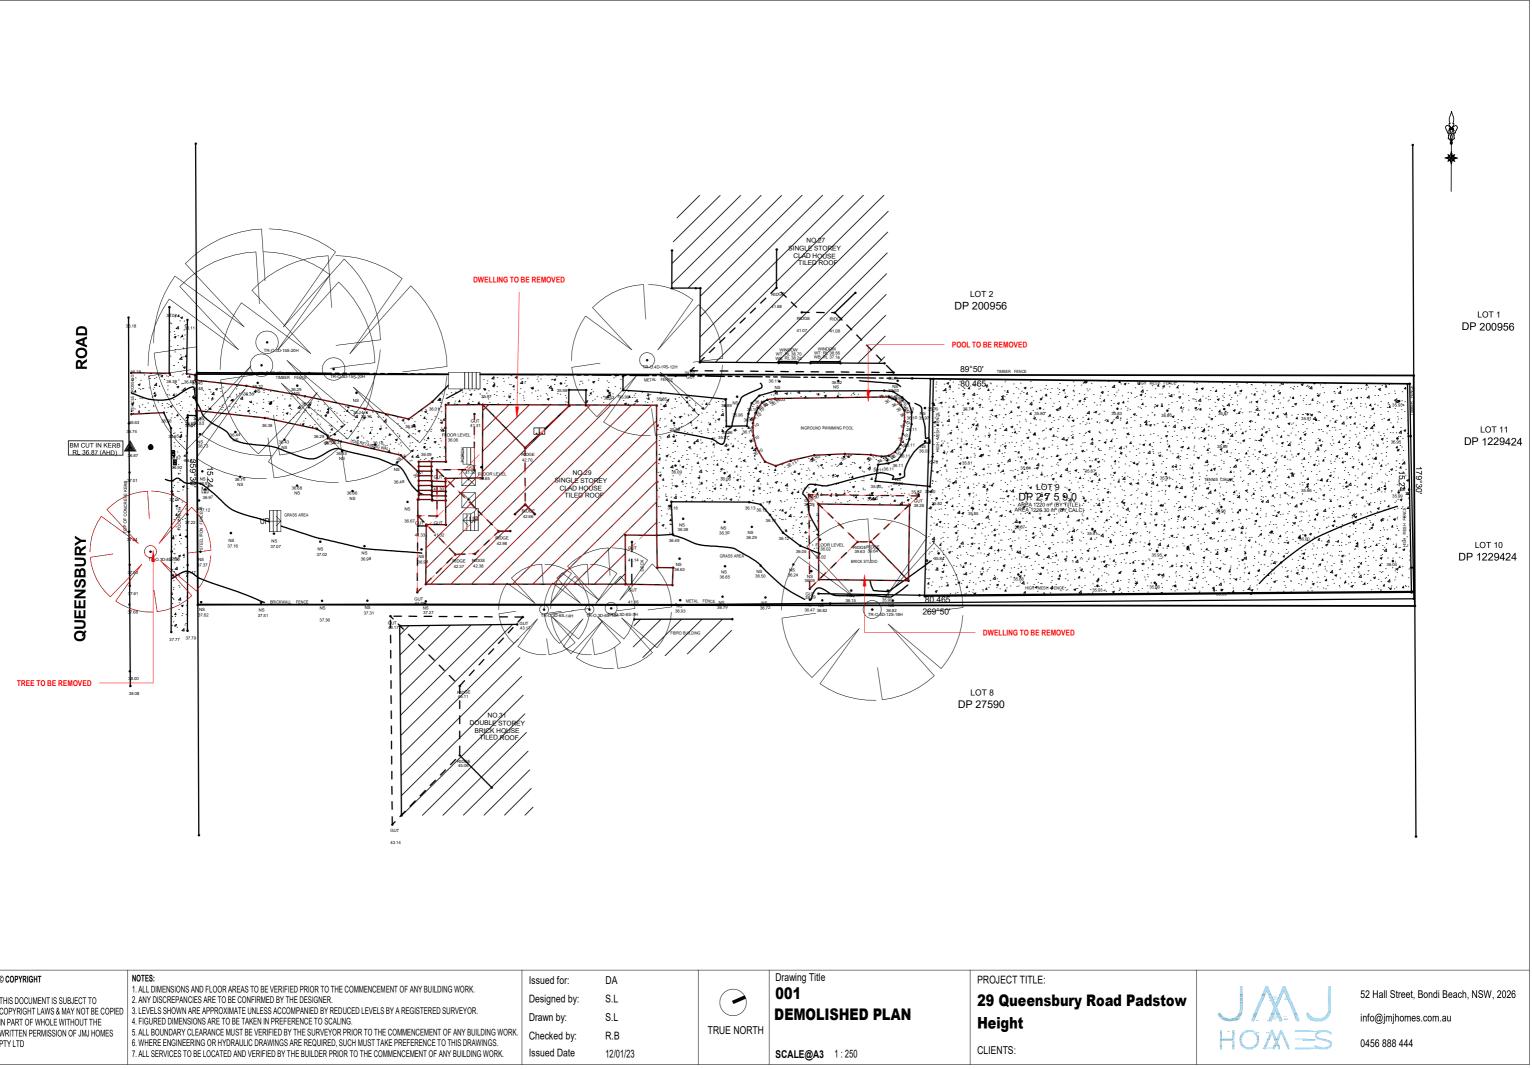

0.27:1

tow JAJ HOMES

| © COPYRIGHT                 | NOTES:<br>1. ALL DIMENSIONS AND FLOOR AREAS TO BE VERIFIED PRIOR TO THE COMMENCEMENT OF ANY BUILDING WORK.                                                                                                         | Issued for:  | DA       |            | Drawing Title   | PROJECT TITLE:             |
|-----------------------------|--------------------------------------------------------------------------------------------------------------------------------------------------------------------------------------------------------------------|--------------|----------|------------|-----------------|----------------------------|
| THIS DOCUMENT IS SUBJECT TO | 2. ANY DISCREPANCIES ARE TO BE CONFIRMED BY THE DESIGNER.                                                                                                                                                          | Designed by: | S.L      |            | 001             | 29 Queensbury Road Padstow |
|                             | <ol> <li>LEVELS SHOWN ARE APPROXIMATE UNLESS ACCOMPANIED BY REDUCED LEVELS BY A REGISTERED SURVEYOR.</li> <li>FIGURED DIMENSIONS ARE TO BE TAKEN IN PREFERENCE TO SCALING.</li> </ol>                              | Drawn by:    | S.L      |            | DEMOLISHED PLAN | Height                     |
|                             | 5. ALL BOUNDARY CLEARANCE MUST BE VERIFIED BY THE SURVEYOR PRIOR TO THE COMMENCEMENT OF ANY BUILDING WORK.<br>6. WHERE ENGINEERING OR HYDRAULIC DRAWINGS ARE REQUIRED, SUCH MUST TAKE PREFERENCE TO THIS DRAWINGS. | Checked by:  | R.B      | TRUE NORTH |                 | neight                     |
|                             | 7. ALL SERVICES TO BE LOCATED AND VERIFIED BY THE BUILDER PRIOR TO THE COMMENCEMENT OF ANY BUILDING WORK.                                                                                                          | Issued Date  | 12/01/23 |            | SCALE@A3 1:250  | CLIENTS:                   |