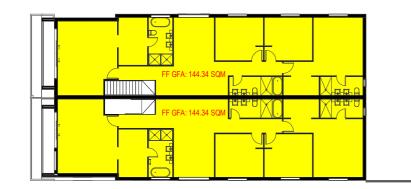

| ROOF PLAN            | 10/26/23         |                  |
| 007          | ELEVATION            | 11/17/23         |                  |
| 008          | ELEVATION 2          | 11/17/23         |                  |
| 009          | ELEVATION 3          | 12/11/23         |                  |
| 010          | SECTION              | 12/01/23         |                  |
| 011          | SHADOW DIAGRAM       | 12/01/23         |                  |
| 012          | SUBDIVISION PLAN     | 12/01/23         |                  |
| 013          | LANDSCAPE PLAN       | 12/09/23         |                  |
| 014          | WINDOW/DOOR SCHEDULE | 12/09/23         |                  |
| 015          | MATERIAL FINISH      | 11/17/23         |                  |



# GF GFA

Scale1 : 300



F.F GFA

Scale1 : 300

### COMPLIANCE TABLE

| Dual Occupancies                   | Requirement                   | Proposed                           |
|------------------------------------|-------------------------------|------------------------------------|
| Subdivision<br>FSR<br>Height Limit | 450 m2<br>0.5:1<br>9m maximum | 600 m2<br>331.21:1220 = 0.2<br><9m |
| Front Setback                      | 5.5m GF                       | 6m GF                              |
| Side setback                       | 6.5m FF<br>0.9m               | 7m FF<br>0.9m                      |
| PPOS                               | 80 m2                         | 80 m2                              |
| Secondary Building                 |                               |