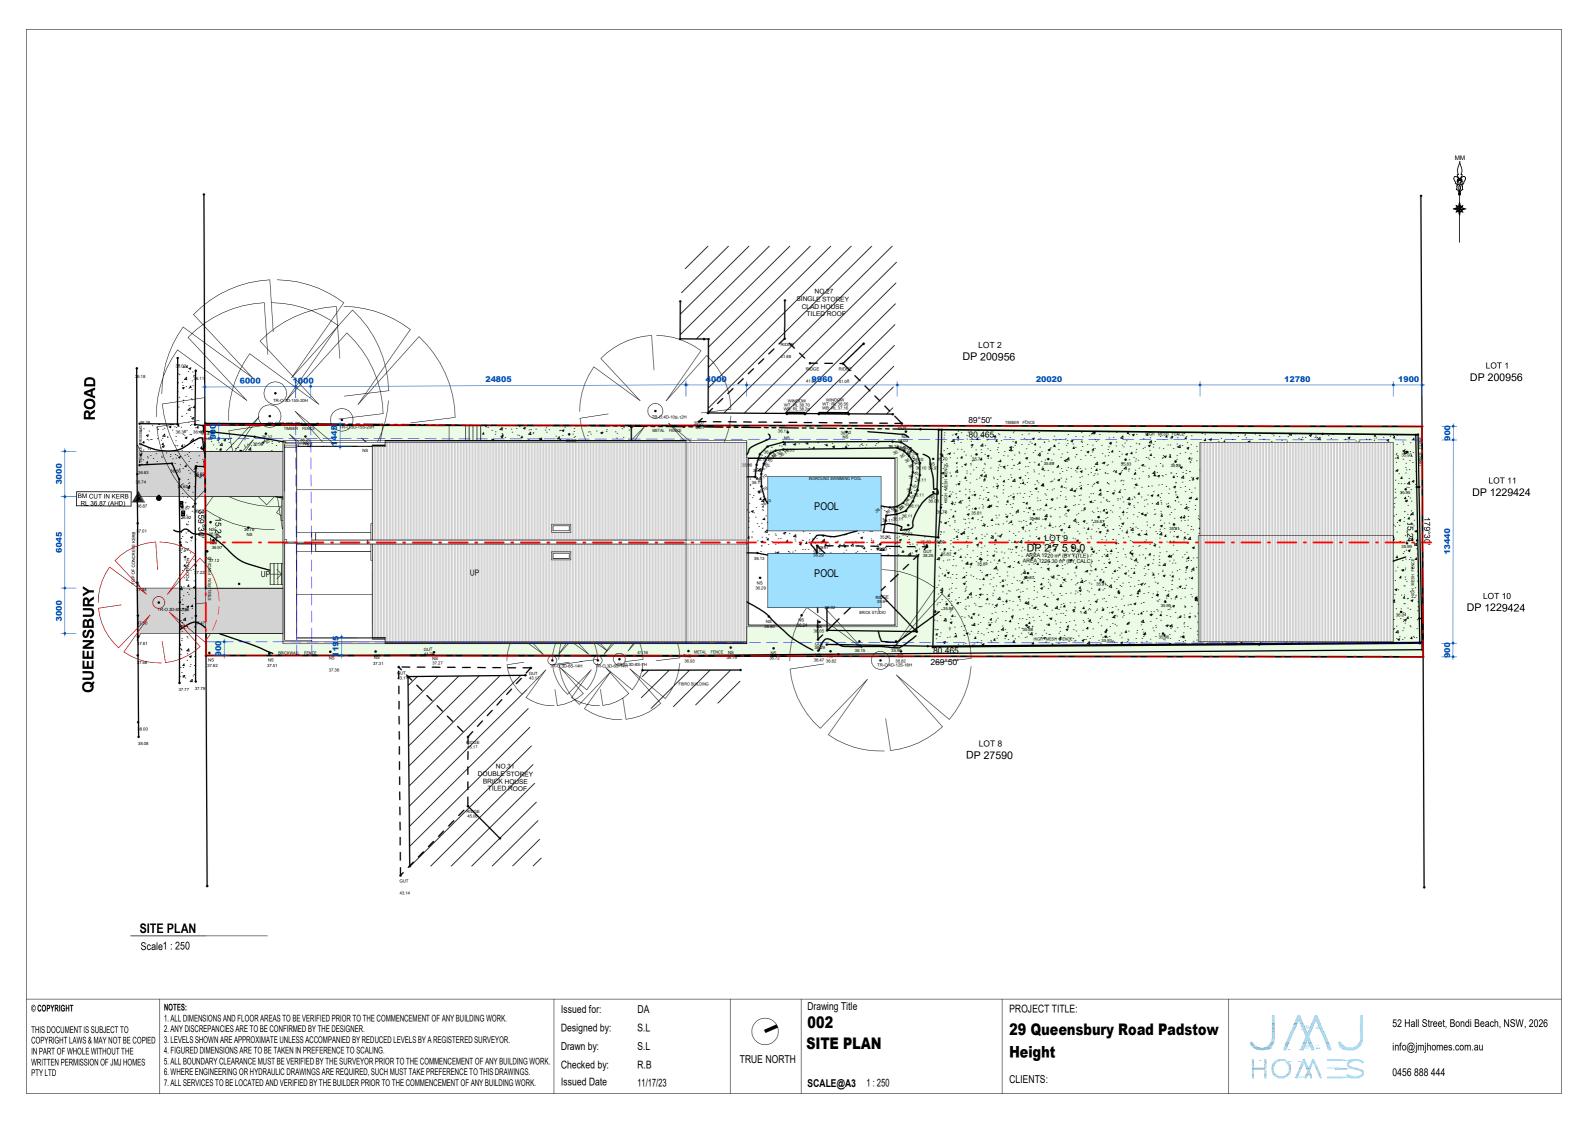

### COMPLIANCE TABLE

| Dual Occupancies                   | Requirement                   | Proposed                           |
|------------------------------------|-------------------------------|------------------------------------|
| Subdivision<br>FSR<br>Height Limit | 450 m2<br>0.5:1<br>9m maximum | 600 m2<br>331.21:1220 = 0.2<br><9m |
| Front Setback                      | 5.5m GF                       | 6m GF                              |
| Side setback                       | 6.5m FF<br>0.9m               | 7m FF<br>0.9m                      |
| PPOS                               | 80 m2                         | 80 m2                              |
| Secondary Building                 |                               |                                    |
| Height Limit                       | 3m                            | <3m                                |
| Side Setback<br>Rear setback       | 0.9m<br>0.9m                  | 0.9m<br>1.9m                       |
|                                    |                               |                                    |