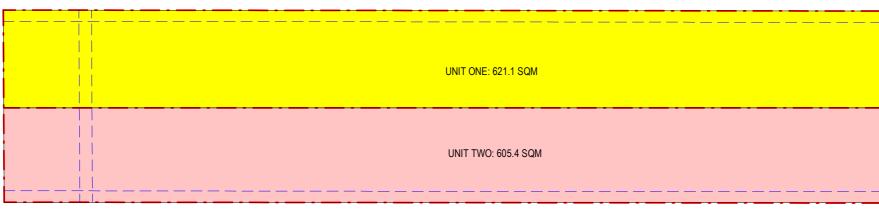

### COMPLIANCE TABLE

| Dual Occupancies                   | Requirement                   | Proposed                           |
|------------------------------------|-------------------------------|------------------------------------|
| Subdivision<br>FSR<br>Height Limit | 450 m2<br>0.5:1<br>9m maximum | 600 m2<br>331.21:1220 = 0.2<br><9m |
| Front Setback                      | 5.5m GF                       | 6m GF                              |
| Side setback                       | 6.5m FF<br>0.9m               | 7m FF<br>0.9m                      |
| PPOS                               | 80 m2                         | 80 m2                              |
| Secondary Building                 |                               |                                    |
| Height Limit                       | 3m                            | <3m                                |
| Side Setback<br>Rear setback       | 0.9m<br>0.9m                  | 0.9m<br>1.9m                       |
|                                    |                               |                                    |